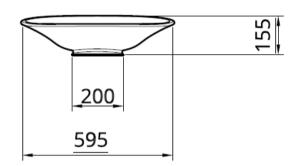

#### Dimensions

The wash basin has the outside measurements 595 x 425 x 155 mm Dimensions are given in milimeters.

Front view

Side view

View from above