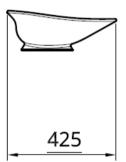

#### Dimensions

The wash basin has the outside measurements 595 x 425 x 155 mm Dimensions are given in milimeters.

Front view

Side view

View from above