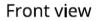

### Dimensions

The Rondane wash basin is available in two different dimensions: Rondane 350 and Rondane 450 The outside measurements for the Rondane 350 is 350 x 350 x 100mm. The outside measurements for the Rondane 450 is 450 x 350 x 100mm

## Rondane 350

**Right view** 

Top view

Middle cut view