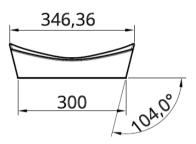

### Dimensions

The Rondane wash basin is available in two different dimensions: Rondane 350 and Rondane 450 The outside measurements for the Rondane 350 is 350 x 350 x 100mm. The outside measurements for the Rondane 450 is 450 x 350 x 100mm

## Rondane 350

**Right view** 

Top view

Middle cut view