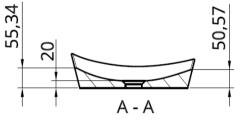

### Dimensions

The Rondane wash basin is available in two different dimensions: Rondane 350 and Rondane 450 The outside measurements for the Rondane 350 is 350 x 350 x 100mm. The outside measurements for the Rondane 450 is 450 x 350 x 100mm

## Rondane 450

Side view

Middle cut view