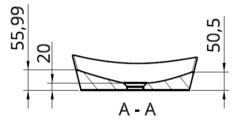

### Dimensions

The Rondane wash basin is available in two different dimensions: Rondane 350 and Rondane 450 The outside measurements for the Rondane 350 is 350 x 350 x 100mm. The outside measurements for the Rondane 450 is 450 x 350 x 100mm

## Rondane 450

Side view

Middle cut view