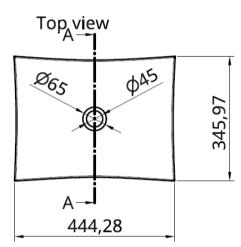

### Dimensions

The Rondane wash basin is available in two different dimensions: Rondane 350 and Rondane 450 The outside measurements for the Rondane 350 is 350 x 350 x 100mm. The outside measurements for the Rondane 450 is 450 x 350 x 100mm

## Rondane 450

Side view

Middle cut view