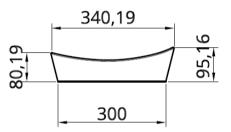

### Dimensions

The Rondane wash basin is available in two different dimensions: Rondane 350 and Rondane 450 The outside measurements for the Rondane 350 is 350 x 350 x 100mm. The outside measurements for the Rondane 450 is 450 x 350 x 100mm

## Rondane 350

**Right view** 

Top view

Middle cut view