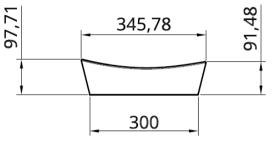

### Dimensions

The Rondane wash basin is available in two different dimensions: Rondane 350 and Rondane 450 The outside measurements for the Rondane 350 is 350 x 350 x 100mm. The outside measurements for the Rondane 450 is 450 x 350 x 100mm

## Rondane 350

**Right view** 

Top view

Middle cut view