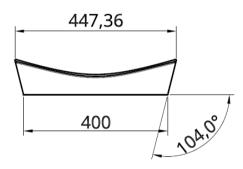

### Dimensions

The Rondane wash basin is available in two different dimensions: Rondane 350 and Rondane 450 The outside measurements for the Rondane 350 is 350 x 350 x 100mm. The outside measurements for the Rondane 450 is 450 x 350 x 100mm

## Rondane 450

Side view

Middle cut view