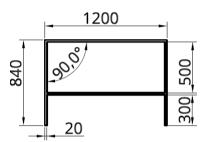

The outside measurements for the Brygga 1200 is 1200 x 480mm.

The Brygga wash stands for Hardangervidda countertop has the height of 840 mm. The total height of the wash stand with Hardangervidda countertop is 860 mm.

### Stand for topmounted sink

Front view

Side view

Top view

Profile view

#### Stand for Hardangervidda countertop

Front view

Side view

Top view

Profile view