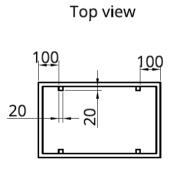

### Stand for Hardangervidda countertop

#### Stand for Hardangervidda countertop

Front view

Side view

Top view

Profile view