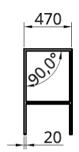

#### **Dimensions**

The "Brygga" wash stand fits all our standard sinks, and are available in 3 standard dimensions:

The outside measurements for the Brygga 600 is 600 x 380mm.

The outside measurements for the Brygga 800 is 800 x 480mm.

### Stand for topmounted sink

Front view

Side view

Top view

Profile view

#### Stand for topmounted sink

Front view

Side view

Top view

Profile view