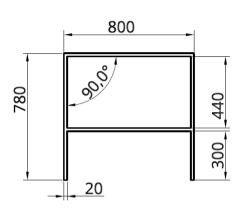

The outside measurements for the Brygga 1200 is 1200 x 480mm.

The Brygga wash stands for Hardangervidda countertop has the height of 840 mm. The total height of the wash stand with Hardangervidda countertop is 860 mm.

### Stand for Hardangervidda countertop

Side view

### Stand for Hardangervidda countertop

#### Stand for Hardangervidda countertop

Front view

Side view

Top view

Profile view