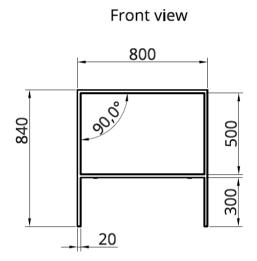

The outside measurements for the Brygga 1200 is 1200 x 480mm.

The Brygga wash stands for Hardangervidda countertop has the height of 840 mm. The total height of the wash stand with Hardangervidda countertop is 860 mm.

The brygga wash stand for topmounted sinks has the height of 780 mm. If use of our countertop for the wash stand, the total height will be 800 mm. The topmounted sink will add the height as for the sink height.