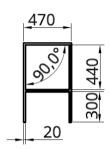

The outside measurements for the Brygga 1200 is 1200 x 480mm.

The Brygga wash stands for Hardangervidda countertop has the height of 840 mm. The total height of the wash stand with Hardangervidda countertop is 860 mm.

### Stand for Hardangervidda countertop

Side view

### Stand for Hardangervidda countertop