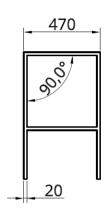

The brygga wash stand for topmounted sinks has the height of 780 mm. If use of our countertop for the wash stand, the total height will be 800 mm. The topmounted sink will add the height as for the sink height.

### Stand for topmounted sink

### Stand for topmounted sink

Front view

Side view

Top view

Profile view