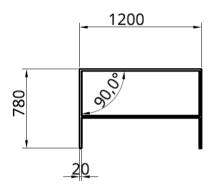

The brygga wash stand for topmounted sinks has the height of 780 mm. If use of our countertop for the wash stand, the total height will be 800 mm. The topmounted sink will add the height as for the sink height.

### Stand for topmounted sink

### Stand for topmounted sink

Front view

Side view

Top view

Profile view