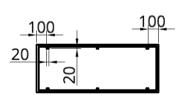

#### **Dimensions**

The "Brygga" wash stand fits all our standard sinks, and are available in 3 standard dimensions:

The outside measurements for the Brygga 600 is 600 x 380mm.

The outside measurements for the Brygga 800 is 800 x 480mm.

The outside measurements for the Brygga 1200 is 1200 x 480mm.

The Brygga wash stands for Hardangervidda countertop has the height of 840 mm. The total height of the wash stand with Hardangervidda countertop is 860 mm.