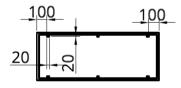

#### **Dimensions**

The "Brygga" wash stand fits all our standard sinks, and are available in 3 standard dimensions:

The outside measurements for the Brygga 600 is 600 x 380mm.

The outside measurements for the Brygga 800 is 800 x 480mm.

The outside measurements for the Brygga 1200 is 1200 x 480mm.

The Brygga wash stands for Hardangervidda countertop has the height of 840 mm. The total height of the wash stand with Hardangervidda countertop is 860 mm.