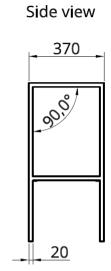

The outside measurements for the Brygga 1200 is 1200 x 480mm.

The Brygga wash stands for Hardangervidda countertop has the height of 840 mm. The total height of the wash stand with Hardangervidda countertop is 860 mm.

### Stand for Hardangervidda countertop

Side view