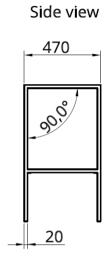

The brygga wash stand for topmounted sinks has the height of 780 mm. If use of our countertop for the wash stand, the total height will be 800 mm. The topmounted sink will add the height as for the sink height.

### Stand for topmounted sink

### Stand for topmounted sink

Front view

Side view

Top view

Profile view