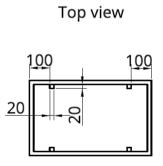

ash stand fits all our standard sinks, and are available in 3 standard dimensions:

The outside measurements for the Brygga 600 is 600 x 380mm.

The outside measurements for the Brygga 800 is 800 x 480mm.

The outside measurements for the Brygga 1200 is 1200 x 480mm.

The Brygga wash stands for Hardangervidda countertop has the height of 840 mm. The total height of the wash stand with Hardangervidda countertop is 860 mm.

The brygga wash stand for topmounted sinks has the height of 780 mm. If use of our countertop for the wash stand, the total height will be 800 mm. The topmounted sink will add the height as for the sink height.

All the wash stands includes adjustable legknobs for water levelling.

### Stand for Hardangervidda countertop



Side view





### Stand for topmounted sink







### Stand for Hardangervidda countertop







### Stand for topmounted sink

Front view



Side view



Top view



Profile view



#### Stand for Hardangervidda countertop

Front view



Side view



Top view



Profile view



#### Stand for topmounted sink

Front view



Side view



Top view



Profile view



#### **Materials**

Selection of wood for the midcounter and the topcounter is chosen by the customer. The wood type will therefore vary from product to product. Our standard wood species are Birch, Oak, Ash and Or from Norwegian forest. Dark Ash is heat-treated before it is dried and planed for production. Before processing the wood, it get dried to below 7% moisture to avoid cracks in the wood during machining and use.

The counterplates are treated with clear hard wax to