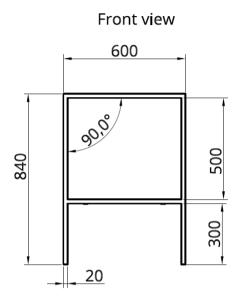

The outside measurements for the Brygga 1200 is 1200 x 480mm.

The Brygga wash stands for Hardangervidda countertop has the height of 840 mm. The total height of the wash stand with Hardangervidda countertop is 860 mm.

### Stand for Hardangervidda countertop

#### Stand for Hardangervidda countertop

Front view

Side view

Top view

Profile view