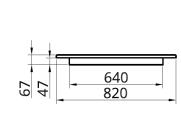

425

Pulpit Rock is a wall mounted sink with a side shelf for toilet accessories. It mounts conveniently on a bracket to the wall. The bracket is invisible after assembly, and the sink will hang in "the air" on the wall. The wash basin is suitable for small bathrooms and guest toilet.