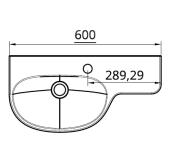

425

Pulpit Rock is a wall mounted sink with a side shelf for toilet accessories. It mounts conveniently on a bracket to the wall. The bracket is invisible after assembly, and the sink will hang in "the air" on the wall. The wash basin is suitable for small bathrooms and guest toilet.

TOP VIEW