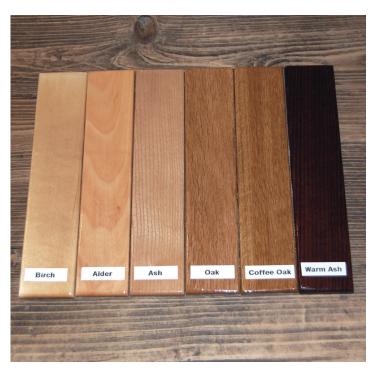

## Wood treatment and sustainability

SCANDINAVIAN DESIGN

Norwegian Wood Design are highly committed to our environment. We do not support use of any endangered tropical wood. Sustainability and short distance materials from Norway and Scandinavia are therefore our priority choice of wood. Our products will be available in all standard types of wood as below on the left.