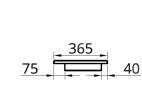

425

Pulpit Rock is a wall mounted sink with a side shelf for toilet accessories. It mounts conveniently on a bracket to the wall. The bracket is invisible after assembly, and the sink will hang in "the air" on the wall. The wash basin is suitable for small bathrooms and guest toilet.