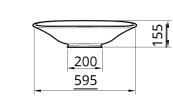

425

Pulpit Rock is a wall mounted sink with a side shelf for toilet accessories. It mounts conveniently on a bracket to the wall. The bracket is invisible after assembly, and the sink will hang in "the air" on the wall. The wash basin is suitable for small bathrooms and guest toilet.

TOP VIEW