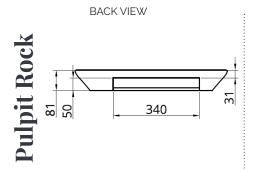

425

Pulpit Rock is a wall mounted sink with a side shelf for toilet accessories. It mounts conveniently on a bracket to the wall. The bracket is invisible after assembly, and the sink will hang in "the air" on the wall. The wash basin is suitable for small bathrooms and guest toilet.