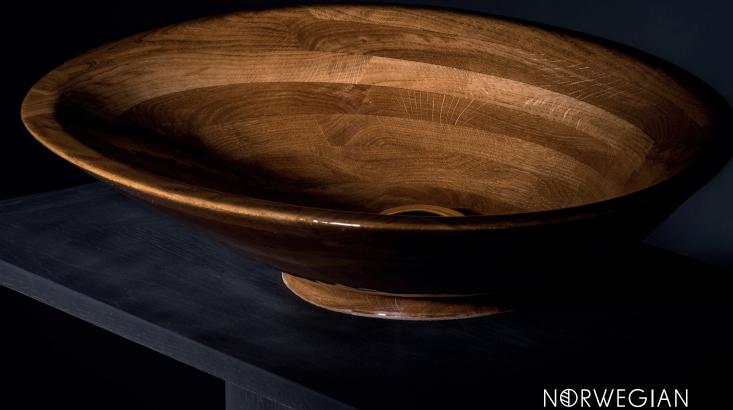

With wood from the Scandinavian forest, Norwegian Wood Design create elegant, gorgeous and decorative bathroom furnitures. Pieces of ash, oak, birch and alder are glued together and molded into unique sinks and bathtubs treated to withstand wet environments by the latest epoxy technology.

Quality is the keyword for Norwegian Wood Design and its products. Materials from Norwegian woods together with tasteful design and workmanship of the highest class will satisfy even the most demanding customer. We will gladly work with our customer on details and solutions desired beyond what is in our portfolio. The goal of our business is to exceed our customer's satisfaction.