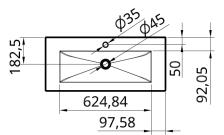

425

Pulpit Rock is a wall mounted sink with a side shelf for toilet accessories. It mounts conveniently on a bracket to the wall. The bracket is invisible after assembly, and the sink will hang in "the air" on the wall. The wash basin is suitable for small bathrooms and guest toilet.

TOP VIEW