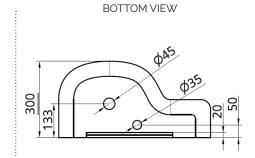

425

Pulpit Rock is a wall mounted sink with a side shelf for toilet accessories. It mounts conveniently on a bracket to the wall. The bracket is invisible after assembly, and the sink will hang in "the air" on the wall. The wash basin is suitable for small bathrooms and guest toilet.